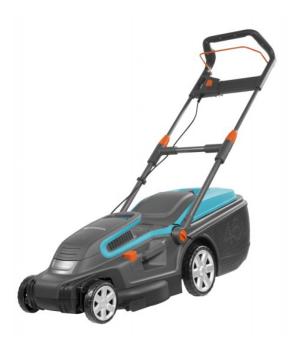

# GARDENA 05037-20 Electric Lawn Mower 1600W

SKU: IT60841

€246.00

### **Technical Specifications**

• Power: 1600W

• Working area capacity: 500 m<sup>2</sup>

Cutting width: 37 cmCollector volume: 45 lt

• Cutting Height, min-max: 20-60 mm

• Cutting height adjustment: QuickFit Plus

#### **General Specifications**

- Ergonomic handle design
- Easy to transport
- See the manual HERE