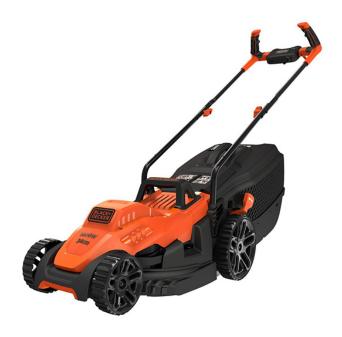

# BLACK & DECKER BEMW461BH-QS Electric Lawn Mower 1400W

SKU: IT54700

**€139.00** 

#### **Technical Specifications**

Power: 1400W

• Working area capacity: 400 m<sup>2</sup>

• Cutting width: 34 cm

• No load Soeed: 3.500 rpm/min

• Bucket capacity: 40 lt

• Cutting mechanism: E-drive

• Cutting height adjustment: soft touch lever with 4 options

Cutting height: 20-70 mm

Grass collection bin type: Rigid Acoustic pressure: 93.0 dB (A)

Sound pressure: 80.0 dB (A)

• Vibrations: 2.5 m/s<sup>2</sup>

Voltage: 230V

## **General Specifications**

- Ergonomic handle design
- Ideal for grass up to 400m², equivalent to 2 tennis courts
- New high performance blade design for 80% better collection and improved cutting
- Bag Full indicator: lets you know when the bucket is full and ready to empty
- Built-in handles make it easy to carry
- See the manual HERE