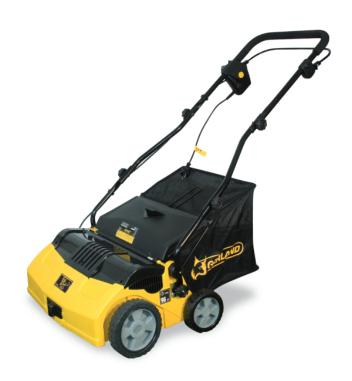

# GARLAND Roll & Comb 502E Electric Power Broom and Cleaner 1600W

SKU: IT62043

€379.00

### **Technical Characteristics**

Power: 1600W

• Use: It cleans, combs and lifts the bristles in a single pass

Recommended for artificial grass surfaces: up to 400m²

Cutting width: 40 cm

Collector volume: 40 lt

#### **General Specifications**

- Easy removal of the catch basket
- Designed to maintain artificial grass
- It helps clean moss, leaves, pine needles and other debris from the lawn while combing and lifting the bristles
- See the manual HERE