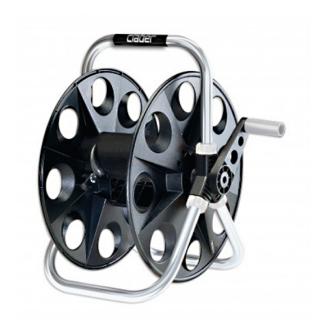

# **CLABER CLA48909 Watering Hose Reel**

SKU: IT60360

€39.90

#### **Technical Specifications**

- Maximum Capacity: 13 mm (1/2"): 60m
- Construction material: Plastic/Aluminium
- Folding crank
- Maximum Capacity: 15 mm (5/8"): 40m
- Maximum Capacity: 19 mm (3/4"): 30m

### **General Specifications**

- Quickly assembled without tools
- Easy and practical
- No hose included
- Protection against ultraviolet radiation (UV)
- Type: Floor, wall mounted