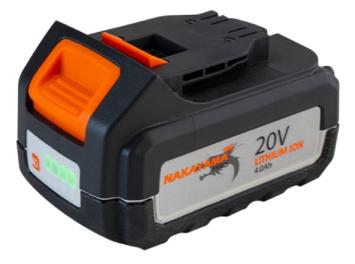

# NAKAYAMA PRO EC3005 Battery 20V, 4.0Ah

SKU: IT64382

#### **Technical Specifications**

- Voltage: 20V
- Battery capacity: 4.0 Ah
- LED Indicator of Remaining Charge
- Ideal for the EC3000 chainsaw