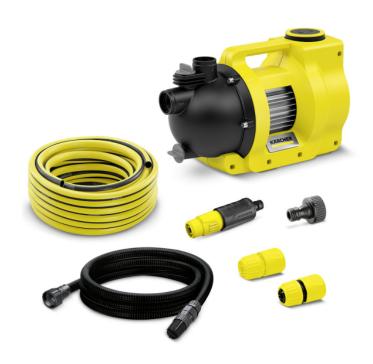

#### Included in the Box

- 1 Filter
- 1 Non-return valve
- 1 Vacuum-resistant spiral hose 3.5 metre
- 1 Kärcher PrimoFlex hose 1/2" diameter, 20 metre
- 1 Nozzle
- 2 Connectors
- 1 Tap adaptor