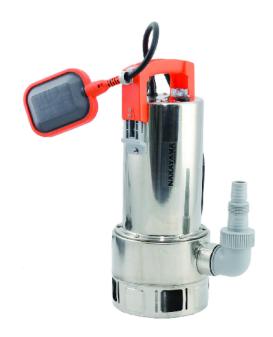

#### **Technical Specifications**

• Power: 1100W

• Type: Dirty Water

• Max flow: 16.500 L/h

• Voltage: 230V

• Frequency: 50Hz

• Folding handle

• Max.supply height: 10.5 m

• Max. submersion depth: 7 m

• Max. grain size: 35 mm

Maximum pumped water temperature: 35°C

• The equipment requires a space of at least 60x60 cm

• See the manual HERE

### **General Specifications**

- The activation and deactivation height can be adjusted based on the length of the cable
- With 10 m power cord
- Water connection thread: 1 1/4"
- Connection possibilities: 1" / 1 1/2"
- Water pumping for irrigation and drainage needs in the garden
- Variable auto on / off function