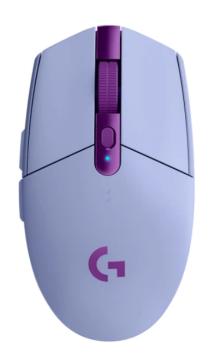

# LOGITECH G305 Wireless Gaming Mouse, Lilac

SKU: IT59075

€49.90

## **Technical Specifications**

Connection: Wireless

Connectivity: USB

• Resolution: 200 - 12,000 DPI

Sensor: HERO™

Maximum acceleration:> 40 G

• Maximum speed:> 400 IPS

• Wireless response rate: 1,000 Hz (1 ms)

• Wireless technology: LIGHTSPEED wireless connection

Microprocessor: 32 bit ARMPTFE soles: Durability 250 km

### **General Specifications**

- Zero smoothing / acceleration / filtering
- Built-in memory: 1 profile
- Mechanical button pressure system
- Buttons: 6 Programmable
- Extremely Light
- Great autonomy up to 250 hours

### **Dimensions & Weight**

• Dimensions: 116.6x62.15x38.2 mm

• Weight: 99 gr