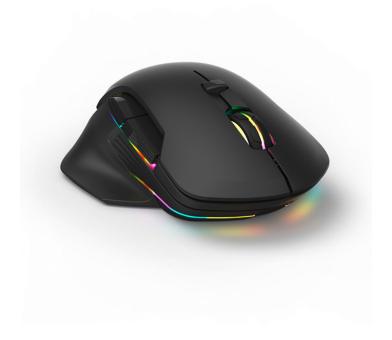

# HAMA 00186016 Urage Morph Unleashed Wireless Gaming Mouse

SKU: IT55208

€49.90

#### **Technical Specifications**

Connection type: wireless

• Sensors: Optical with 10000 DPI

• Buttons: 8

Acceleration: 20 G

Chipsatz Number: 3325Chip Set: Avago / Pixart

Compatible operating systems: Windows 10/8/7

Lighting colors: 16,8 M
Response time: 1 ms

• Sliding Pads: PTFE

#### **General Specifications**

- URage Morph technology
- Ergonomic design
- Play'n'Charge: charge and play at the same time with the USB-C cable
- DPI Button for rapid mouse speed adjustment
- Full RGB illumination