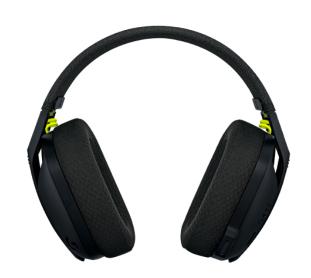

# LOGITECH G435 Wireless Gaming Headphone, Black



SKU: IT62599

€79.90

## **Specifications**

#### **Technical Specifications**

Battery: Rechargeable Battery

• Run Time: up to 18 hours

• Connection: Wireless

• Connectivity: Bluetooth / 2.4 GHz radio frequency

• Max Operating Distance: 10 m

• Frequency response: 20Hz-20KHz

• Windows Sonic surround sound, Dolby Atmos

Sensitivity: 83.1 dB/mW

• Impedance: 45 Ohm

• Dual-Embedded Beamforming Microphones

• Microphone Operation Mode: Beamforming

• Frequency Response: 100 - 8000 Hz

• Connector Type: USB-C (24-pin USB-C)

• Charging Cable: USB-A to USB-C

### **General Specifications**

• Recommended Use: Game console, Computer

- Plastic parts include a minimum of 22% certified post-consumer recycled plastic by weight,
- giving a second life to end-of-life electronics and contribut