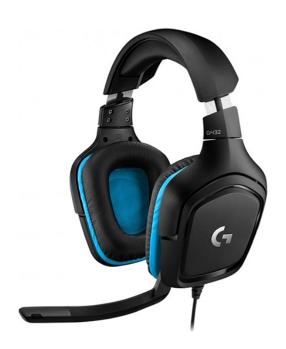

# LOGITECH G432 Wired Gaming Headphones

SKU: IT55944

€59.90

### **Technical Specifications**

Connection: Wired

Connectivity: USB 2.0

Surround Sound 7.1

• Driver size: 50 mm

• Frequency response: 20 Hz - 20 kHz

• Resistance: 39 ohm (passive), 5k ohm (active)

• Sensitivity: 107 +/- 3 dB

Microphone with arm

• Microphone size: 6 mm

Microphone receiving pattern: Cardioid (one-way)

• Frequency response: 100 Hz-20 KHz

#### **General Specifications**

- Made for comfort and durability
- Listen loud and clear
- Large 50mm audio guides provide complete, rich sound for a more intense gaming experience