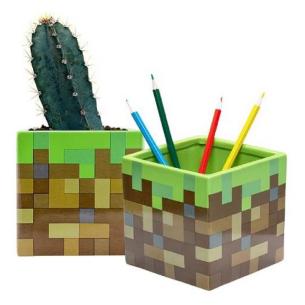

## PALADONE Minecraft Grass Block Planter or Pen Holder

SKU: IT60998

## **General Specifications**

- Type: Grass Block Planter or Pen Holder
- Material: Glass Ceramic
- Plant Your Grass: This 11.5cm (4.5") tall ceramic multi-purpose pot is shaped and styled
- : like the Grass Block from the sandbox Nintendo Switch video game
- Pot for plants or pens: Use this ceramic holder as a stationery organizer for your pencils and office supplies or
- : use it as a planter for your succulent, flower, cactus, or another indoor plant.
- : With no drainage hole, this pot is recommended for indoor use