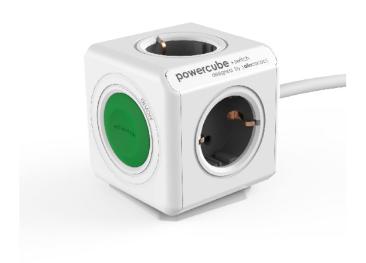

## POWERCUBE 7301/UKEXSW UK Plug with Switch

SKU: IT56669

€13.90

## **Technical Specifications**

- On/Off button: For easy activation and deactivation of your devices
- Slot multiplier: Plugged into one socket, you gain four extra sockets
- LED indicator light: You can check at a glance if the sockets are on or off
- Docking system: allows you to place the PowerCube on or under your desk, so you can charge your laptop and smartphone directly from the surface
- Cable management: include a CableFix that helps keep cables aligned
- No clogging: Avoid plug jamming, keeping things easy and efficient