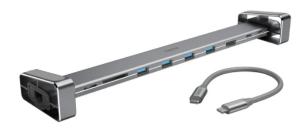

## **Tecchnical Specifications**

- Connection: USB C
- Different types of Ports
- - 4 x USB-A: For external hard drive, USB stick, mouse, keyboard, printer
- - 1 x USB-C power: For charger, power supply unit, power pack
- - 1 x HDMI: For connection to monitor, TV or projector
- - 1 x LAN/Ethernet: For cabled Internet / network connections
- - 1 x SD card reader: For SD, SDHC, SDXC memory cards
- - 1 x microSD card reader: For microSD, microSDHC, microSDXC memory cards
- Data Transfer Speed: up to 5 Gbps

- Operating System: Windows 11/10/8/7 and Mac OS 10.8 and above
- Ultra-HD high resolution: 4096x2160 (4K) pixels
- Network Speed: 10/100/1000 Mbps