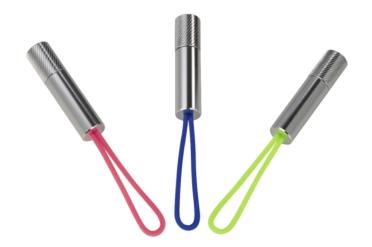

#### **General Specifications**

- Robust torch with aluminium housing for everyday use
- Low energy consumption, long operating time
- LED technology for even area illumination
- With silicon strap for easy fastening to a backpack, key ring or similar
- Silicon strap with night light effect: is charged during daylight and glows when it gets dark
- The display includes the following colours: 8 x Neon Pink, 8 x Neon Green, 8 x Neon Blue