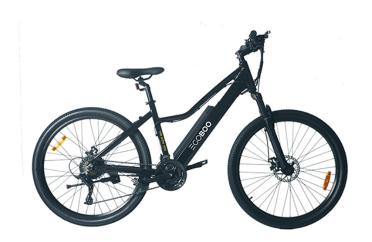

# EGOBOO E-Mount T7 Electric Bike, Black

SKU: IT58838

**€1,299.00** 

#### **Technical Specifications**

Motor: 250 Watt

Operating range: 35-45 km
Maximum Speed: 25 km/h
Battery Type: 36V 10.4Ah
Charging Time: 4-6 hours

• Tire size: 27.5"

Shifters: NewMicro 7-speed
Repair kit: 48Tx 152 mm
Tires: CST 27.5x2.10

• Brake system: Disc brakes

• Display: LCD

• Chain: TEC-PWR

Front Derailleur: NewMicro 3-speedRear Derailleur: NewMicro 7-speed

### **General Specifications**

• Digital screen

• LED front lighting

• Saddle: Comfortable

• Frame: Aluminum